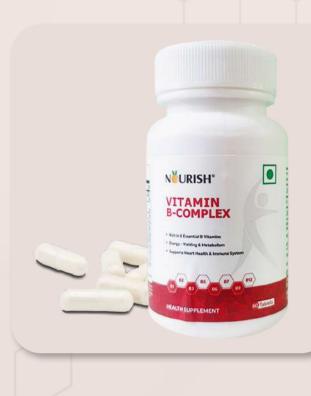

#### **NOURISH VITAMIN B- COMPLEX TABLETS**

Tablet contains all forms of Vitamin B (Vitamin B1, Vitamin B2, Vitamin B3, Vitamin B5, Vitamin B6, Vitamin B7, Vitamin B9, and Vitamin B12).

Vitamin B Complex Tablet helps to provide your body with most forms of the crucial Vitamin B which is vital for proper functioning of our body.

B vitamins play a vital role in maintaining good health and well-being. As the building blocks of a healthy body, B vitamins have a direct impact on your energy levels, brain function, and cell metabolism. Helps in prevent infections.

#### **BENEFITS:**

Rich in all essential B Vitamins.

Increases Metabolism.

Helps in supporting heart & Immune system.

#### **SUGGESTED USE:**

One Tablet daily or as suggested by the physician.

QTY - 60 TABS