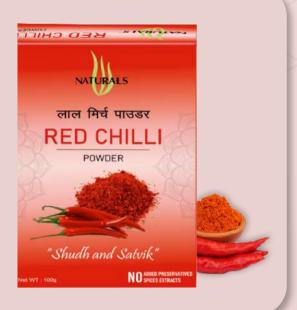

#### NATURALS MIRCHI POWDER

There are some spices that are essential to an Indian dish and the Mirchi powder is one such ingredient. The Naturals Mirchi Powder is a balanced combination of pure quality, perfect aroma and the right colour that enriches any Indian dish it's added to.