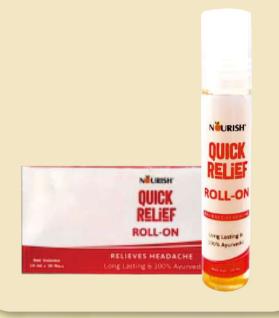

#### NOURISH QUICK RELIEF ROLL ON

Nourish Quick relief Roll-On is designed to provide a natural way to soothe and relieve pain from migraine, tension and sinus headache. It gives relief from headache instantly & is easy to carry & use. Roll-on is convenient to carry in your pocket or handbag. It contains all the natural ingredients.

#### **BENEFITS:**

Easy to carry & convenient. Advance roller ball technology. Rapid action and instant relief.

#### **SUGGESTED USE:**

Apply generously to forehead & temples.Repeat if the pain persists.

**QTY - 10 ML** 