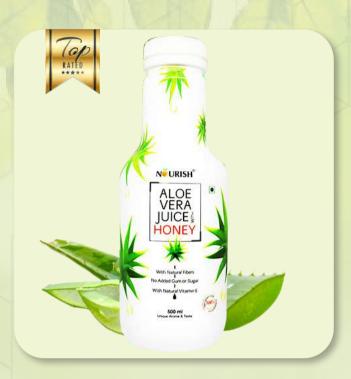

#### NOURISH ALOEVERA JUICE WITH HONEY

Aloe Vera Juice has marvelous health benefits. Aloe Vera is a succulent plant species that is found only in cultivation, having no naturally occurring populations, although closely related aloes do occur in northern Africa. Aloe Vera has rejuvenating, healing or soothing properties. Scientists have discovered many useful ingredients in Aloe Vera. They all work together in a synergistic way to create healing and health-giving benefits.

#### **BENEFITS:**

Good for skin, Hair and Scalp. Improves liver functioning. Good for constipation.

#### **SUGGESTED USE:**

30 ml (2 table spoons) of Aloe Vera Juice to consume orally by mixing in a glass of portable water or drink without dilutions or as suggested by Dietician.

**QTY - 500 ML** 