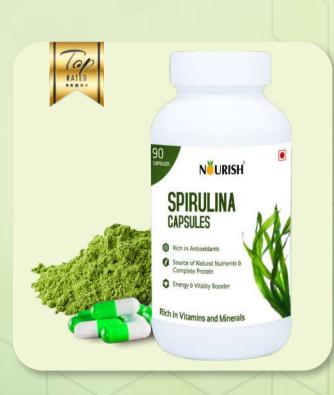

#### **NOURISH SPIRULINA CAPSULES**

Spirulina is a simple blue-green algae (Cyanobacteria). It is cultivated worldwide; used as a dietary supplement as well as a whole food. Spirulina is an ideal anti-aging food; concentrated nutrient value, easily digested and loaded with antioxidants. Beta carotene is good for healthy eyes and vision. Spirulina beta carotene is ten times more concentrated than carrots.

#### **BENEFITS:**

Maintains good health. Useful in preveting diseases.

#### **SUGGESTED USE:**

One capsule twice daily or as directed by physician.

QTY - 90 CAPS