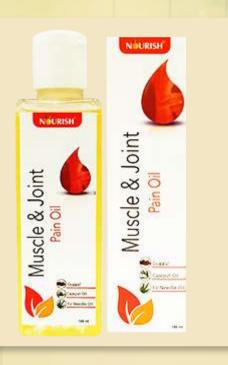

#### NOURISH MUSCLE & JOINT PAIN OIL

With lack of nutrients, unhealthy lifestyle, injuries, and old age there are many problems like chronic diseases and Joint Pain. Pain while moving or at rest in the joints which leads to difficulty in walking is joint pain.

The main causes are: Degeneration of Cartilage, Loss of Iubrication, Lack of essential nutrients like Calcium & Protein, Excessive usage of Medicines.

#### **BENEFITS:**

Beneficial in the treatment of rheumatic arthritis & neuralgic pains when applied. Treats Rheumatoid & Osteoarthritis & gynecological disorders.

Very useful in treating anxiety, depression, muscle pain, wound healing & various sexual disorders.

#### **SUGGESTED USE:**

Gently apply on the affected area 3-4 times in a day & massage.

**QTY - 100 ML** 