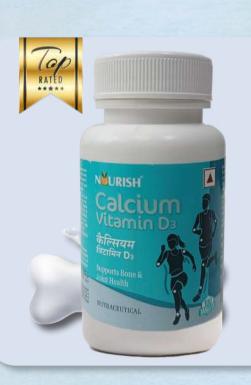

#### **NOURISH CALCIUM TABLETS**

Osteoporosis is a lifestyle disease where decreased bone strength increases the risk of a fracture. Until a broken bone occurs there are typically no symptoms. Bones may weaken to such a I degree that a break may occur with minor stress. Chronic pain and a decreased ability to carry out I normal activities may occur following a broken bone.

Osteoporosis may be due to lower than normal bone mass and greater than normal bone loss.

#### **BENEFITS:**

Reduces osteoporosis risk.

Good for Heart.

Good for Bones.

#### **SUGGESTED USE:**

One Tablet per day or recommended by the Dietician.

QTY - 100 TABS