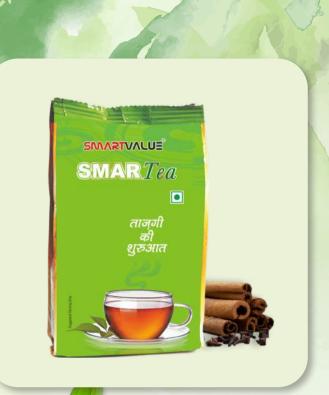

#### SMARTVALUE SMARTEA

Tea from fresh handpicked leaves rich in aroma and antioxidant.

Antioxidants helps your body from the ravages of ageing and the effects of pollution.

Also helps you maintain healthy heart & higher immune system.

So get the taste and health in a single cup.

#### **BENEFITS:**

Keeps your heart healthy.
Builds Immunity against diseases.
Helps fighting daily infections.
Helps maintain body weight.

#### **SUGGESTED USE:**

Drink Smartvalue Smartea as per your need.

**QTY - 250 GM** 