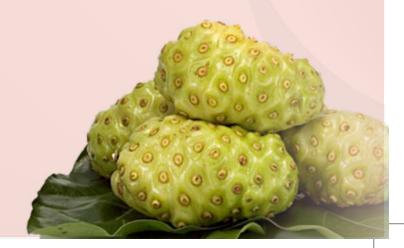

#### NOURISH NONI GOLD (500 ML)

NONI or Morinda Citrifolia is a fruit commonly known as Indian Mulberry which is found in the tropical regions of India and few other countries around the world. NONI is an all natural dietary supplement which contains more than 150 isolated nutaceuticals and more than 140 antioxidants. It is being highly regarded as an excellent health promoter because it rejuvenates cells and increases the cellular activity of the body which in turn leads to good health.

#### **BENEFITS:**

Improve immune system, regulates cell function and Improves sleep quality.

Good for Respiratory System.

#### **SUGGESTED USE:**

Day1&2: Take 1 Teaspoon (5ml) before Breakfast & Take 1 Teaspoon (5ml) before Dinner

(Month 1): Drink 3 Teaspoons (15ml) before Breakfast &

Drink 3 Teaspoons (15ml) before Dinner

(Month 2 - 6): Drink 30ml before Breakfast & Drink 30ml before Dinner (Month 7 and After): Drink 15ml before Breakfast & Drink 15ml before Dinner TAKE EXACTLY HALF OF THE DOSE FOR CHILDREN BELOW 12 YEARS.