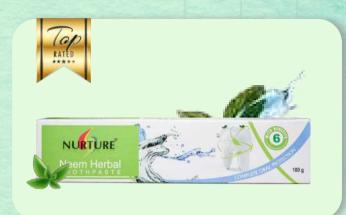

# NURTURE NEEM TOOTHPASTE

Nurture Neem Herbal Toothpaste is a true natural product which is highly effective in preventing bleeding gums. It has neem, whose proven antibacterial properties helps to fight germs that lead to oral problems. Other herbal extracts like Babool and Clove help to strengthen gums, eliminate bad breath and prevent cavity.

**QTY - 100 GM** 