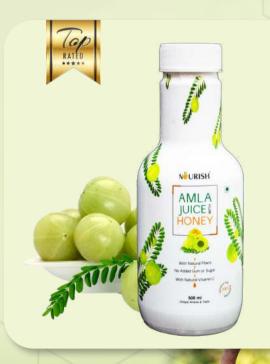

#### NOURISH AMLA JUICE WITH HONEY

Amla gets its name from the sanskrit word Amalaki, which means sour juice of a fruit. Pale green like Chinese Jade, these lime sized, round shaped fruits are fibrous powerhouses of vitamin C, prized through the ages for its intense medical properties of healing and wellness.

#### **BENEFITS:**

Good for skin, hair and Eyes.

Beneficial in diabetes.

Immunity Booster.

Boosts hair growth.

#### **SUGGESTED USE:**

30 ml (2 table spoons) of Amla Juice to consume orally by mixing in a glass of portable water or drink without dilutions or as suggested by Dietician.

**QTY - 500 ML** 