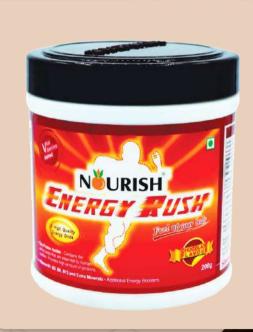

#### **NOURISH ENERGY RUSH (CHOCOLATE)**

Energy is what drives our body. Children need it to run, play and grow. Grown ups need it to fight new lifestyle challenges and stay active. Smart Value has introduced NOURISH Energy Rush which is a nutritious high quality energy drink for the 'whole' family. NOURISH Energy Rush fuels up the body with all the energy oneneeds to stay active and energetic for all day long. It has Soy Protein, some Whey Protein and additional Energy Boosters e.g. Vitamin B1, Vitamin B2, Vitamin B12, Magnesium, Iron. This unique formulation makes it quick as well as sustained source of energy.

#### **BENEFITS:**

Consume Protein along with taste at any time.

#### **SUGGESTED USE:**

Take 1 scoop (approx 30g) of Nourish Energy Rush to mix in 200ml of milk or water, stir well & drink once or twice daily.

**QTY - 200 GM** 