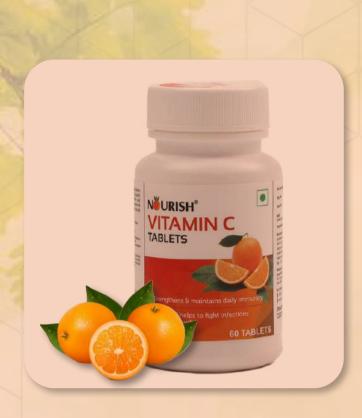

#### NOURISH VITAMIN C NON CHEWABLE TABLETS

Vitamin C (ascorbic acid) an essential vitamin plays important roles in nutrition and maintenance of human health. This product contains Natural Orange powder and highly bioavailable form of zinc, which absorbs rapidly in body. This product comes in tangy orange flavour. This well-crafted formula works faster and better than any other traditional immunity supplement. Intakes of vitamin C and zinc are essential to support to develop strong immunity. Presence of Zinc in Vitamin C supplement helps fight infections more effectively.

#### **BENEFITS:**

Provides Antioxidant Support. Helps in built Immunity. Good for Teeth and Gums

#### **SUGGESTED USE:**

One Tablet daily or as directed by physician.

QTY - 60 TABS