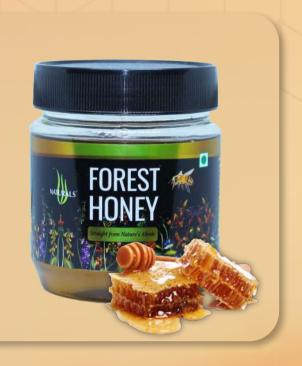

#### NATURALS FOREST HONEY

Honey in its purest form has anti - ageing properties and keeps the skin wrinkle free. It is a good Immunomodulator (increases resisteance to diseases) and has anti - bacterial properties that keeps infections at bay.

Naturals Forest Honey is free from colour, added flavours, preservatives, hormones and enzymes.

#### **BENEFITS:**

Anti- Aging properties.

Keeps the skin wrinkle free.

Good immunomodulator and has antibacterial properties.

#### **SUGGESTED USE:**

Consume a generous amount as per your need.

**QTY - 400 GM** 