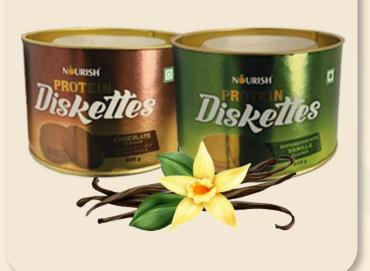

#### PROTEIN DISKETTES: VANILLA/CHOCOLATE

Protein helps you get energy through your hectic lifestyle. It helps you fight fatigue and gives you the power to raise energy every single day. Striking the right balance between taste and health, these protein diskettes slips right into your hectic day. What's more? They come in two yummy flavors; chocolate and vanilla with no artificial sweeteners, and are packed with vitamins and minerals, making it the perfect snack to have when you're short on time and want a quick bite!

#### **BENEFITS:**

Provides balanced diet Helps in Digestion

Specially formulated with a balanced macro nutrient distribution

#### **STORAGE INSTRUCTION:**

Store in a cool and dry place and Use diskettes within the given time period as mentioned on the label

**QTY - 200 GM** 