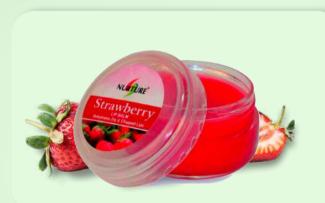

# NURTURE STRAWBERRY LIP BALM

Replete with the goodness of Almond oil and Cocoa Butter, nurture Strawberry Lip Balm prevent Lips from chapping.

**QTY - 10 GM** 