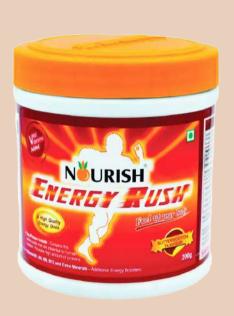

#### NOURISH ENERGY RUSH (BUTTER SCOTCH)

Energy is what drives our body. It is a kind of fuel that our body uses to stimulate every action. Children need it to run, play and grow. Grown ups need it to fight new lifestyle challenges and stay active. Smart Value has introduced NOURISH Energy Rush which is a nutritious high quality energy drink for the 'whole' family. NOURISH Energy Rush fuels up the body with all the energy oneneeds to stay active and energetic for all day long. It has Soy Protein, some Whey Protein and additional Energy Boosters e.g. Vitamin B1, Vitamin B2, Vitamin B12, Magnesium, Iron. This unique formulation makes it quick as well as sustained source of energy.

#### **BENEFITS:**

Consume Protein along with taste at any time.

#### **SUGGESTED USE:**

Take 1 scoop (approx 30g) of Nourish Energy Rush to mix in 200ml of milk or water, stir well & drink once or twice daily.

**QTY - 200 GM** 