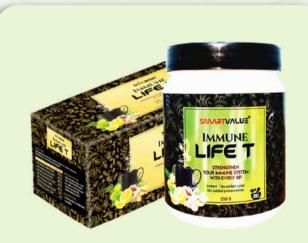

#### NOURISH IMMUNE LIFE T GRANULES

Nourish Immune Life T Granules is a select, exquisite blend of pure Tea Granules, whose intense colour and aroma will delight and refresh your senses. It is also rich in natural antioxidants to protect your cells and tissues in your body.

#### **BENEFITS:**

Strenthens your immune system to fight flu and other infections.

Detoxifies your body.

A natural immunomodulator.

#### **SUGGESTED USE:**

Drink as per your need.

QTY - 125 GM (25 sachets)