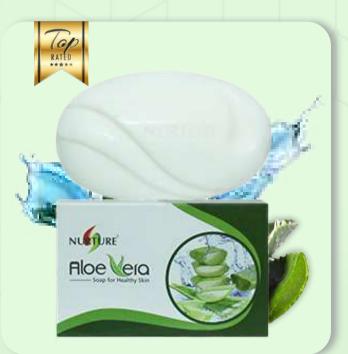

# NURTURE ALOEVERA SOAP

With the richness of aloe leaves which contain a plethora of antioxidants including, beta carotene, vitamin C and E that can help improve the skin's natural firmness and keep the skin hydrated. Nurture Aloevera soap also reduces the appearance of fine lines and loss of elasticity of the skin.

**QTY - 100 GM** 