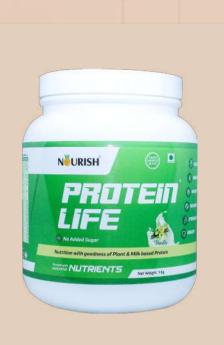

#### NOURISH PROTEIN LIFE (VANILLA)

A unique combination of Plant Protein & Milk protein providing 9 essential Amino acids required to be furnish outsource. The addition of product converts malnourished food to nutritive food stuff and provides rich energy with muscle mass to keep you fit, athletic & healthy. The balanced 30% Protein content of Nourish Power Protein does not overburden kidney & along with, Leucine, Isoleucine, Valine (BCAA) with Vita+Min making it suitable for adults providing growth, development, immunity, nourishment, strength & health.

#### **BENEFITS:**

Muscle growth.

A complete Protein

#### **SUGGESTED USE:**

- Add 1 scoop (about 30 grams) in 1 glass of Hot, cold or chilled milk or water.
- Stir well & drink once or twice daily.
- Enjoy the Drink.

QTY-1KG