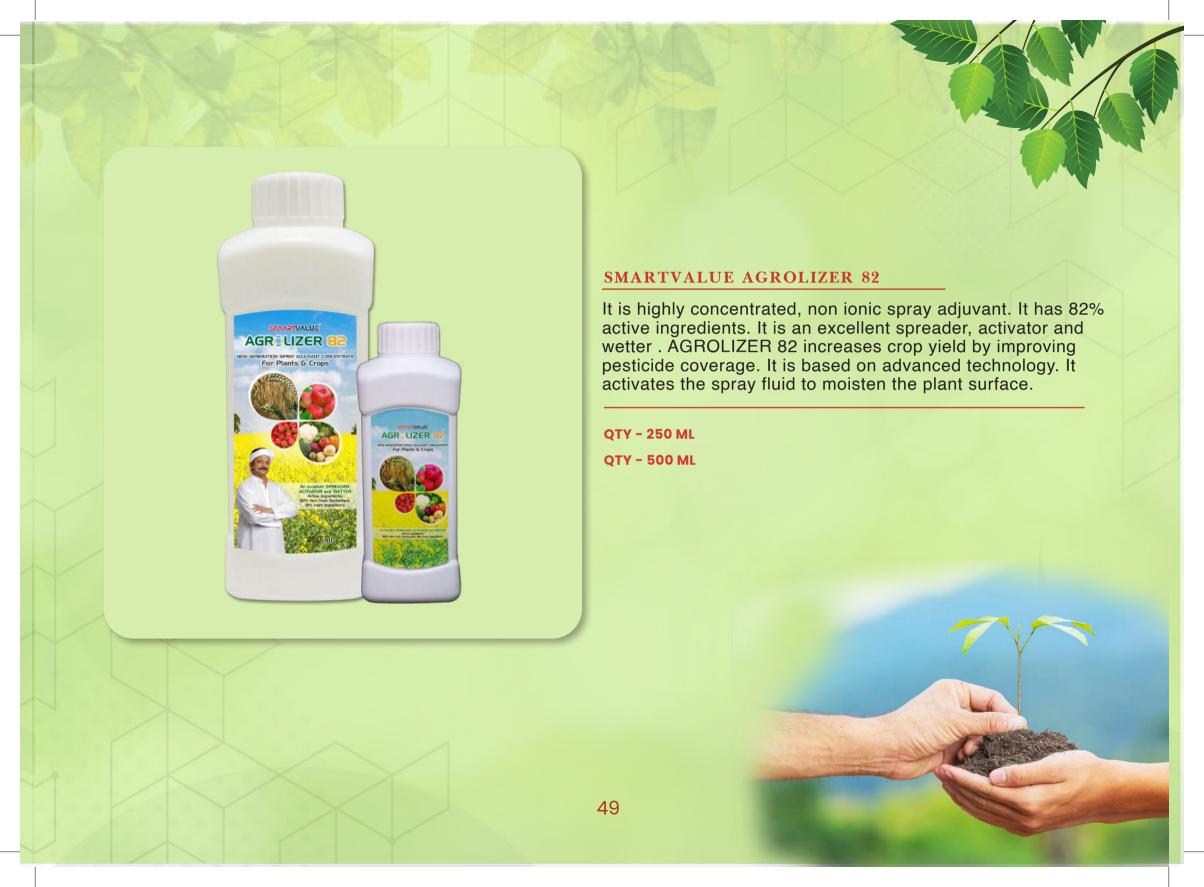

# SMARTVALUE AGROVEERA PLUS

AGROVEERA PLUS is a synergestic combination of naturally derived potassium humate that includes fulvic acids from lignite & Seaweed extract for healthier crops and optimum yield.

The product has undergone successful bio-efficacy studies at renowned Agricultural Universities.

**QTY - 500 ML** 