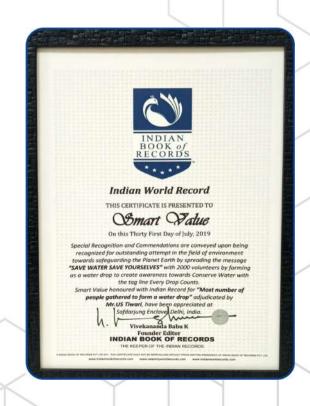

## CREATING NEW WORLD RECORD

## ON CONSERVING WATER BY CREATING LARGEST HUMAN DROP WITH 2000 ASSOCIATES